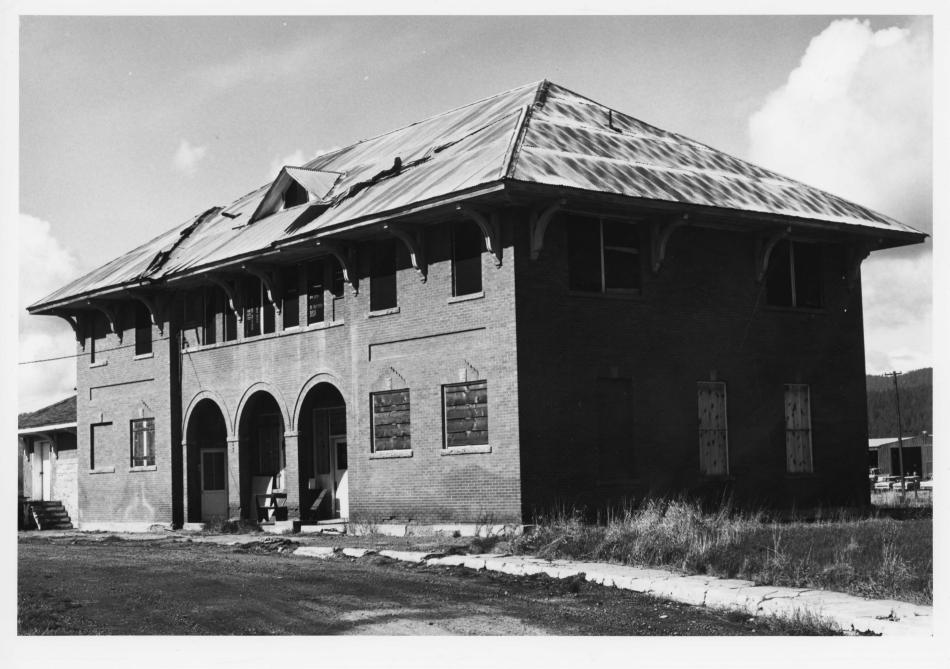

### DESCRIBE THE PRESENT AND ORIGINAL (IF KNOWN) PHYSICAL APPEARANCE

The New Meadows Pacific and Idaho Northern Railroad Depot is a two-story brick building in the Italianate style. It is distinguished by its bracketed hipped roof and round arched entry on the south side. To the west is a one-story freight office and on the north a small roofed platform parallels the tracks. Both the office and platform roofs are bracketed. A centered triangular dormer breaks the roof on the north and south sides.

The building is vacant and has fallen into disrepair. However, the town has purchased the structure with the intention of recycling it as the local historical society's museum.

## adams County

Pacific & Idaho Northern Railroad Depot New Meadows, Idaho

Photographer - Arthur A. Hart 1977 Idaho State Historical Society

View of the rear from the southeast Site survey file.

OCT 31 1977