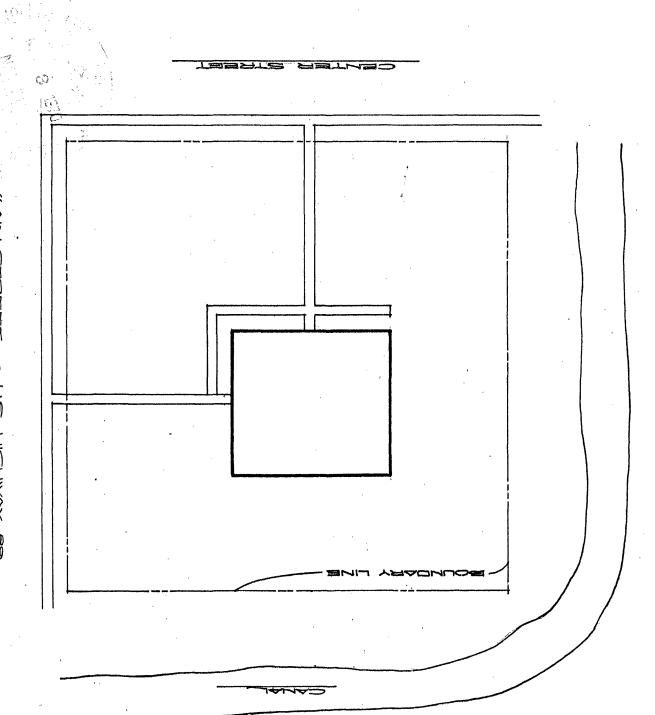

DESCRIBE THE PRESENT AND ORIGINAL (if known) PHYSICAL APPEARANCE

The Piute County Courthouse is constructed of red-burnt brick, made on the site by the builders, Young, Allen and Morrill. The brick walls are set on granite slabs hauled from nearby Kingston. The structure rises two full stories with small false towers in three corners and a major tower on the southeast. The architectural style is Edwardian with arched windows and archways on both floor levels. The exterior of the structure is unaltered.

The building in a grove of trees, which were planted originally to provide a shaded camping area for travelers through the area. Indians and whites have used the site extensively. The tall trees now furnish a lovely backdrop for the courthouse.