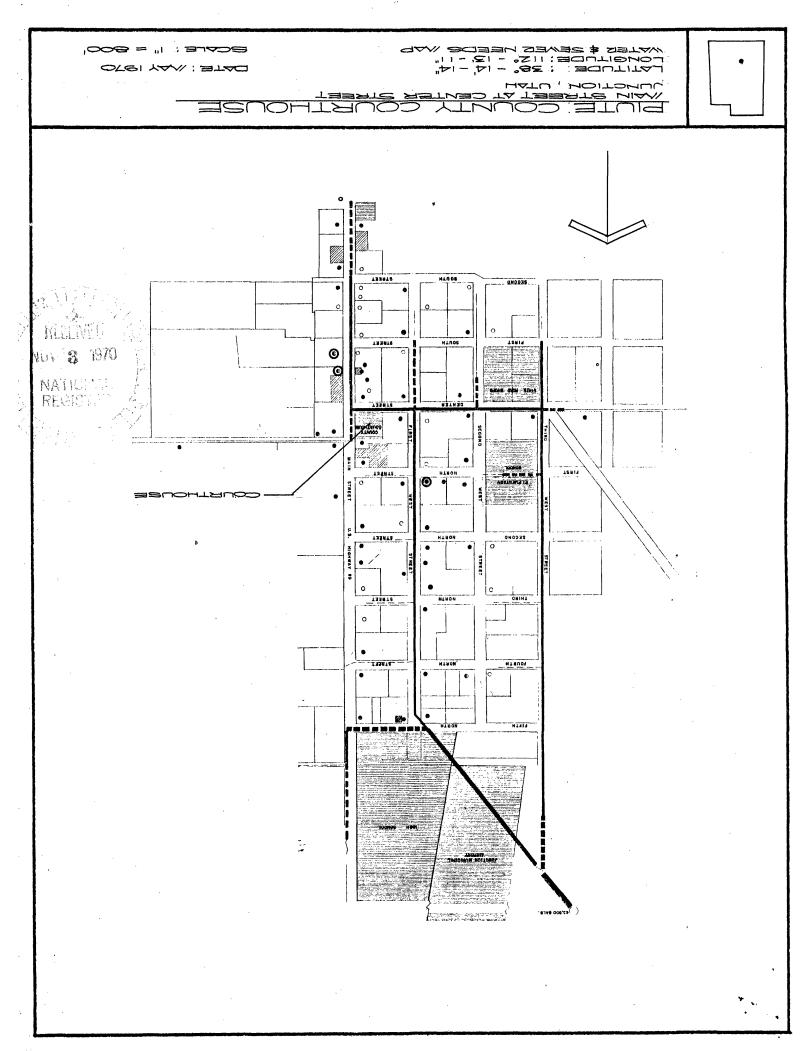

DESCRIBE THE PRESENT AND ORIGINAL (if known) PHYSICAL APPEARANCE

The Piute County Courthouse is constructed of red-burnt brick, made on the site by the builders, Young, Allen and Morrill. The brick walls are set on granite slabs hauled from nearby Kingston. The structure rises two full stories with small false towers in three corners and a major tower on the southeast. The architectural style is Edwardian with arched windows and archways on both floor levels. The exterior of the structure is unaltered.

STATEMENT OF SIGNIFICANCE (Include Personages, Dates, Events, Etc.)

Piute County Courthouse stands in the small rural town of Junction as a monument to the building skills of the pioneers and to their public commitment. The population of the county has remained between one and two thousand people. In 1892 a special bond election defeated a proposal for the building. However, by 1902 John Morrill donated a lot for the structure and \$225.00 were provided for plans. The building was designed by Provo architect, R. C. Watkins. Young, Allen and Morrill were contracted for \$7,670.00 to build the structure which was completed in 1903. It has served as the center for county government since that time.

The building in a grove of trees, which were planted originally to provide a shaded camping area for travelers through the area. Indians and whites have used the site extensively. The tall trees now furnish a lovely backdrop for the courthouse.